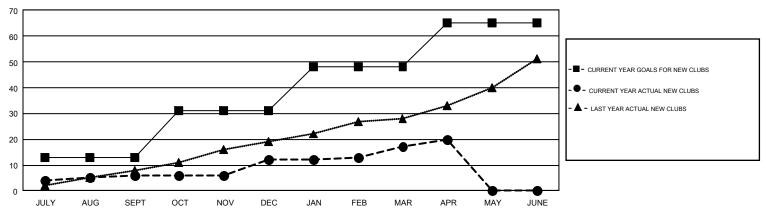

## GOALS AND ACTUAL NEW CLUBS CUMULATIVE

## GMT Constitutional Area 1, Group H

GMT: HOWARD HUDSON

REPORT DOES NOT INCLUDE CLUBS IN UNDISTRICTED AREAS.

| Clubs         |               |             |               | Members               |                           |                         |                                                    |  |
|---------------|---------------|-------------|---------------|-----------------------|---------------------------|-------------------------|----------------------------------------------------|--|
|               | RESULTS FO    | R 2017-2018 |               | RESULTS FOR 2017-2018 |                           |                         |                                                    |  |
| QUARTER       | NEW CLUB GOAL | NEW CLUBS   | DROPPED CLUBS | QUARTER               | MEMBER GROWTH NET<br>GOAL | MEMBER GROWTH<br>ACTUAL | DROPPED<br>MEMBERS ACTUAL<br>(including transfers) |  |
| JULY/AUG/SEPT | 13            | 6           | 8             | JULY/AUG/SEPT         | 481                       | 1,446                   | 1,923                                              |  |
| OCT/NOV/DEC   | 18            | 6           | 26            | OCT/NOV/DEC           | 541                       | 1,130                   | 1,731                                              |  |
| JAN/FEB/MAR   | 17            | 5           | 8             | JAN/FEB/MAR           | 629                       | 1,400                   | 1,355                                              |  |
| APR/MAY/JUNE  | 17            | 3           | 2             | APR/MAY/JUNE          | 379                       | 480                     | 321                                                |  |