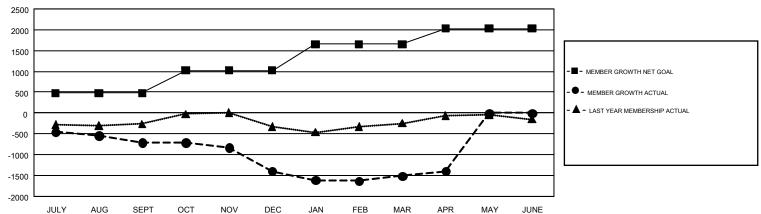

## GOALS AND ACTUAL MEMBERS CUMULATIVE

|                                |       | 909 CLUBS OF 1,440 ADDED 1 OR             | GENDER DISTRIBUTION             |                 |       |
|--------------------------------|-------|-------------------------------------------|---------------------------------|-----------------|-------|
| DROPPED CLUBS: 44              |       | MORE NEW MEMBERS                          | MALE                            | 23,882 (62.19%) |       |
|                                |       |                                           | FEMALE                          | 14,520 (37.81%) |       |
| DROPPED MEMBERS                |       |                                           |                                 |                 |       |
| DECEASED                       | 441   |                                           | TOTAL FAMILY UNIT MEMBERS       |                 | 7,810 |
| CLUB CANCELLED 403 OTHER 4,485 |       | CLICK HERE FOR CUMULATIVE MEMBERSHIP DATA | FAMILY MEMBERS PAYING HALF DUES |                 |       |
|                                |       |                                           |                                 |                 | 4,044 |
| TOTAL                          | 5,329 |                                           |                                 |                 |       |

## GMT Constitutional Area 1, Group H

GMT: HOWARD HUDSON

REPORT DOES NOT INCLUDE CLUBS IN UNDISTRICTED AREAS.

| Clubs         |               |             |               | Members               |                           |                         |                                                    |  |
|---------------|---------------|-------------|---------------|-----------------------|---------------------------|-------------------------|----------------------------------------------------|--|
|               | RESULTS FO    | R 2017-2018 |               | RESULTS FOR 2017-2018 |                           |                         |                                                    |  |
| QUARTER       | NEW CLUB GOAL | NEW CLUBS   | DROPPED CLUBS | QUARTER               | MEMBER GROWTH NET<br>GOAL | MEMBER GROWTH<br>ACTUAL | DROPPED<br>MEMBERS ACTUAL<br>(including transfers) |  |
| JULY/AUG/SEPT | 13            | 6           | 8             | JULY/AUG/SEPT         | 481                       | 1,446                   | 1,923                                              |  |
| OCT/NOV/DEC   | 18            | 6           | 26            | OCT/NOV/DEC           | 541                       | 1,130                   | 1,731                                              |  |
| JAN/FEB/MAR   | 17            | 5           | 8             | JAN/FEB/MAR           | 629                       | 1,400                   | 1,355                                              |  |
| APR/MAY/JUNE  | 17            | 3           | 2             | APR/MAY/JUNE          | 379                       | 480                     | 321                                                |  |